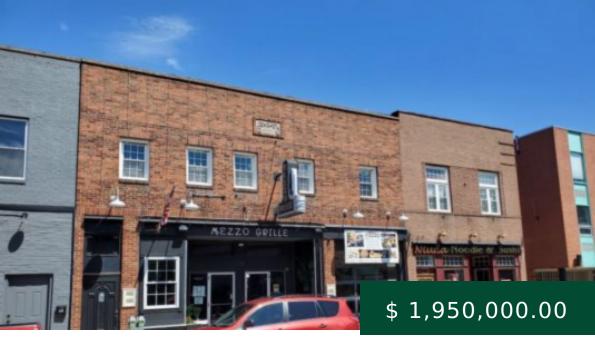

## 102 & 106 COURT ST MIDDLETOWN

https://hardingdevelopmentgroup.com

This is a turnkey commercial investment property with heavy recurring cash flow and minimal maintenance requirements. Perfect for an investor looking to increase the size of their portfolio without significantly increasing their management responsibilities and costs. Financial information available upon request. Please call with any questions or to set up...

106 Court St, Middletown, CT, USA

- Available
- 12695 sq ft

## **BASIC FACTS**

Property ID: 19803

Status: Available

Year built: 1942

**Post Updated:** 2022-09-07 18:28:55

**Area:** 12695 sq ft